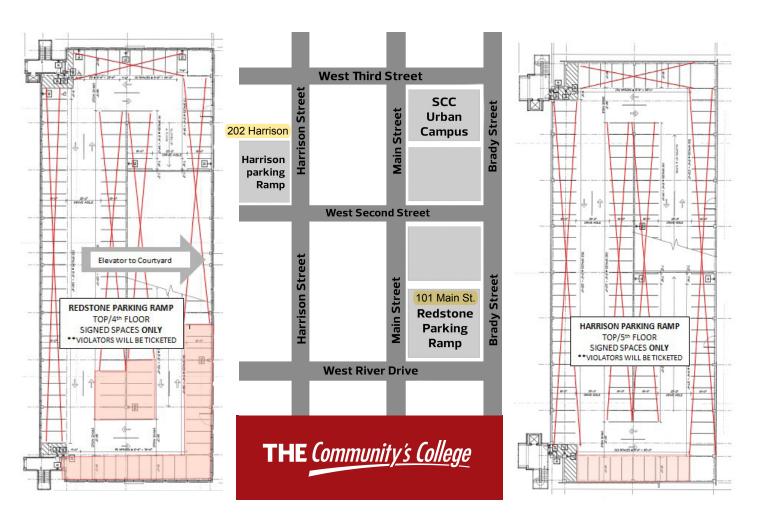

## REDSTONE/HARRISON PARKING RAMPS

## **TOP FLOOR ONLY DESIGNATED PARKING SPACES**

If the designated parking spaces are occupied, you may park as close to the EICC parking spaces as possible on TOP FLOOR ONLY

**NOTICE:** Failure to follow these rules will result in an unavoidable parking citation.